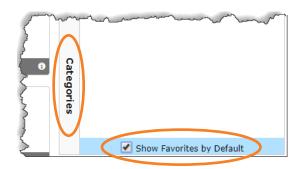

### Show Favorites by Default

- 1. Mark one or more applications as a favorite.
- 2. Click **Categories** sidebar to expand.
- 3. Click **checkbox** to Show Favorites by Default.
  - Only favorite applications will display after each login.
  - Uncheck the box to display <u>all</u> applications after each login.