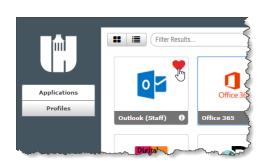

### Mark Application as Favorite

- Using Google Chrome or Firefox, log into WakeID Portal at http://wakeid.wcpss.net.
- 2. Hover over an application tile.
- 3. Click the **heart** on top-right of the application tile.

= Not favorite