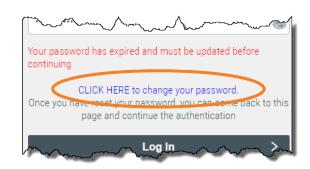

## Change Password on First Login: Grades 3-13 Only

After logging into WakelD for the first time, students in grades 3-13 must change their password.

- 1. Complete instructions on page 1.
- 2. Click CLICK HERE to change your password.

The link will only display:

- for students in grades 3-13.
- after valid credentials are entered.

- 3. Update your password.
  - Follow Password Requirements displayed.
  - Cannot be your student ID.
  - Enter your new password in both fields.