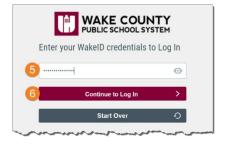

## Student Login: All Grades

- 1. Using Google Chrome or Firefox, visit <a href="http://wakeid.wcpss.net">http://wakeid.wcpss.net</a>.
- 2. Click **Select User Type** and choose **Student**.
- 3. Enter your **WakeID**. (for example: jrsmith7)
- 4. Click Continue to Log In.
- 5. Enter your **WakeID Password**.
  - The **default** password is your **student ID** number.
- 6. Click Continue to Log In.
  - Login is **complete** for students in **grade K-2**.
  - If this is your first time logging in, students in grades 3-13 must continue to the next section to change their password (see page 2).