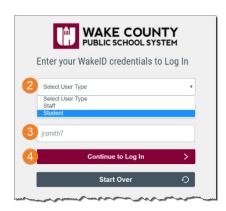

## Student Login: All Grades

- 1. Using Google Chrome or Firefox, visit <a href="http://wakeid.wcpss.net">http://wakeid.wcpss.net</a>.
- 2. Click **Select User Type** and choose **Student**.
- 3. Enter your **WakeID**. (for example: jrsmith7)
- 4. Click Continue to Log In.
- 5. Enter your **WakeID Password**.
  - The **default** password is your **student ID** number.
- 6. Click Continue to Log In.
  - Login is **complete** for students in **grade K-2**.
  - If this is your first time logging in, students in grades 3-13 must continue to the next section to change their password (see page 2).