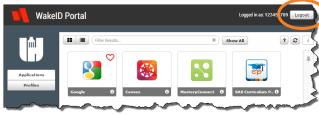

After a successful login, the **Applications page** will be displayed.

**IMPORTANT:** Click **Logout** when done.