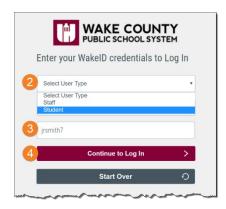

## Student Login: All Grades

- 1. Using Google Chrome or Firefox, visit <a href="http://wakeid.wcpss.net">http://wakeid.wcpss.net</a>.
- 2. Click **Select User Type** and choose **Student**.
- 3. Enter your **WakeID**. (for example: jrsmith7)
- 4. Click Continue to Log In.
- 5. Enter your WakelD Password.
  - The **default** password is your **student ID** number.
- 6. Click **Continue to Log In**.
  - Login is **complete** for students in **grade K-2**.
  - If this is your first time logging in, students in grades 3-13 must continue to the next section to change their password (see page 2).