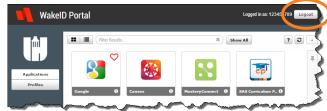

After a successful login, the **Applications page** will be displayed.

**IMPORTANT:** Click **Logout** when done.