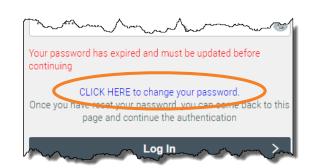

## Change Password on First Login: Grades 3-13 Only

After logging into WakelD for the first time, students in grades 3-13 must change their password.

- 1. Complete instructions on page 1.
- 2. Click CLICK HERE to change your password.

The link will only display:

- for students in grades 3-13.
- after valid credentials are entered.

- 3. Update your **password**.
  - Follow Password Requirements displayed.
  - Cannot be your student ID.
  - Enter your new password in both fields.