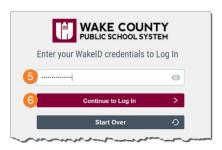

## Student Login: All Grades

- 1. Using Google Chrome or Firefox, visit <a href="http://wakeid.wcpss.net">http://wakeid.wcpss.net</a>.
- 2. Click **Select User Type** and choose **Student**.
- 3. Enter your **WakeID**. (for example: jrsmith7)
- 4. Click Continue to Log In.
- 5. Enter your WakelD Password.
  - The **default** password is your **student ID** number.
- 6. Click **Continue to Log In**.
  - Login is **complete** for students in **grade K-2**.
  - If this is your first time logging in, students in grades 3-13 must continue to the next section to change their password (see page 2).